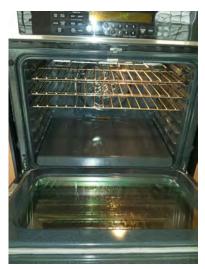

| Appliances     | Clean | Undamaged    | Working | Comments                                                        |
|----------------|-------|--------------|---------|-----------------------------------------------------------------|
| Doors & Locks  | X     | $\checkmark$ | X       | Retractable exhaust would not close. Lower oven door has spots. |
| Walls          |       |              |         |                                                                 |
| Windows & Roof |       |              |         |                                                                 |

HVAC and Hot Water

HVAC and Hot Water

Appliances

Appliances

Appliances

Appliances

Appliances

Appliances

Appliances

Appliances

Appliances

Appliances

Appliances

Appliances

Appliances

Appliances