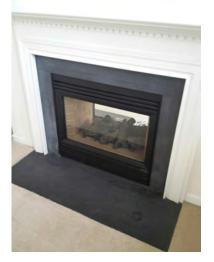

| Family Rm Adj Breakfast Area | Clean        | Undamaged    | Working      | Comments                                            |
|------------------------------|--------------|--------------|--------------|-----------------------------------------------------|
| Doors & Locks                |              |              |              |                                                     |
| Walls & Ceilings             | $\checkmark$ | X            |              | Column by breakfast area is splitting at the seams. |
| Floor/Coverings              | X            | $\checkmark$ |              | Several spots on carpet.                            |
| Windows & Locks              | $\checkmark$ | $\checkmark$ | $\checkmark$ |                                                     |
| Lights & Power Points        | $\checkmark$ | $\checkmark$ | $\checkmark$ |                                                     |
| Blinds/Curtains              | $\checkmark$ | $\checkmark$ | X            | 7 blinds do not tilt.                               |
| Gas Fireplace                | $\checkmark$ | $\checkmark$ |              |                                                     |