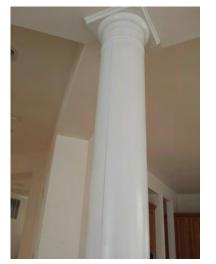

| Family Rm Adj Breakfast Area | Clean        | Undamaged    | Working      | Comments                                            |
|------------------------------|--------------|--------------|--------------|-----------------------------------------------------|
| Doors & Locks                |              |              |              |                                                     |
| Walls & Ceilings             | $\checkmark$ | X            |              | Column by breakfast area is splitting at the seams. |
| Floor/Coverings              | X            | $\checkmark$ |              | Several spots on carpet.                            |
| Windows & Locks              | $\checkmark$ | $\checkmark$ | $\checkmark$ |                                                     |
| Lights & Power Points        | $\checkmark$ | $\checkmark$ | $\checkmark$ |                                                     |
| Blinds/Curtains              | $\checkmark$ | $\checkmark$ | X            | 7 blinds do not tilt.                               |
| Gas Fireplace                | $\checkmark$ | $\checkmark$ |              |                                                     |

General Comment

Crown molding in upper hall is splitting at the seams. Column in family rm is splitting at the seams. Half bath has peeling paint and the AC vent is rusty. Crack on wall next to medicine cabinet in owners bath.

Next Inspection Alerts

Check column in family room for further splits in the seams.