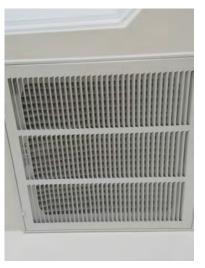

| HVAC and Hot Water | Clean        | Undamaged    | Working      | Comments                                                  |
|--------------------|--------------|--------------|--------------|-----------------------------------------------------------|
| Doors & Locks      | $\checkmark$ | $\checkmark$ | $\checkmark$ | 18*18*1 filter inside return of owners suite.             |
| Walls              | ×            |              |              | Return in dining rm is dusty. Thermostat is in dining rm. |
| Windows & Roof     |              |              |              |                                                           |

Halls and Stairs

Halls and Stairs

Halls and Stairs

Halls and Stairs

Halls and Stairs

HVAC and Hot Water

HVAC and Hot Water

HVAC and Hot Water

HVAC and Hot Water

HVAC and Hot Water

HVAC and Hot Water

HVAC and Hot Water

HVAC and Hot Water

HVAC and Hot Water

HVAC and Hot Water

HVAC and Hot Water

HVAC and Hot Water

HVAC and Hot Water

Appliances

Appliances

Appliances

Appliances

Appliances

Appliances