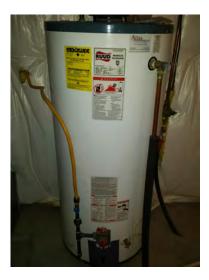

| HVAC and Hot Water | Clean        | Undamaged    | Working      | Comments                                                  |
|--------------------|--------------|--------------|--------------|-----------------------------------------------------------|
| Doors & Locks      | $\checkmark$ | $\checkmark$ | $\checkmark$ | 18*18*1 filter inside return of owners suite.             |
| Walls              | ×            |              |              | Return in dining rm is dusty. Thermostat is in dining rm. |
| Windows & Roof     |              |              |              |                                                           |

| Meters and Shut Offs | Clean | Undamaged    | Working      | Comments                                                                                                                    |
|----------------------|-------|--------------|--------------|-----------------------------------------------------------------------------------------------------------------------------|
| Doors & Locks        | ✓     | $\checkmark$ | $\checkmark$ | Breaker panel is in bsmt. Main water shut off is next to<br>hot water tank. Front and rear hose bib valves are above<br>it. |
| Walls                |       |              |              |                                                                                                                             |
| Windows & Roof       |       |              |              |                                                                                                                             |

Halls and Stairs

Halls and Stairs

Halls and Stairs

Halls and Stairs

Halls and Stairs

HVAC and Hot Water

HVAC and Hot Water

HVAC and Hot Water

HVAC and Hot Water

HVAC and Hot Water

HVAC and Hot Water

HVAC and Hot Water

HVAC and Hot Water

HVAC and Hot Water

HVAC and Hot Water

HVAC and Hot Water

HVAC and Hot Water

HVAC and Hot Water

Appliances

Appliances

Appliances

Appliances

Appliances

Appliances