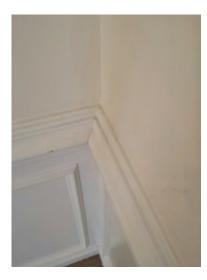

| Dining Room 1         | Clean        | Undamaged    | Working      | Comments                                                  |
|-----------------------|--------------|--------------|--------------|-----------------------------------------------------------|
| Doors & Locks         |              |              |              |                                                           |
| Walls & Ceilings      | X            | $\checkmark$ |              | Chair railing are separating and certain areas are dusty. |
| Floor/Coverings       | $\checkmark$ | $\checkmark$ |              |                                                           |
| Windows & Locks       | $\checkmark$ | $\checkmark$ | $\checkmark$ |                                                           |
| Lights & Power Points | $\checkmark$ | $\checkmark$ | $\checkmark$ |                                                           |
| Blinds/Curtains       |              |              |              |                                                           |

General Comment

Crown molding in upper hall is splitting at the seams. Column in family rm is splitting at the seams. Half bath has peeling paint and the AC vent is rusty. Crack on wall next to medicine cabinet in owners bath.