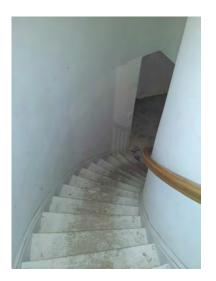

| Halls and Stairs | Clean | Undamaged    | Working      | Comments                                                                                                      |
|------------------|-------|--------------|--------------|---------------------------------------------------------------------------------------------------------------|
| Doors & Locks    | X     | $\checkmark$ | $\checkmark$ | Crown molding along upper hall are starting to separate<br>from wallspots on molding above owners suite door. |
| Walls            | X     | $\checkmark$ |              | Minor scratch marks on walls. Several stain marks on<br>carpet near laundry rm.                               |
| Windows & Roof   |       |              |              |                                                                                                               |

Rear Yard

Rear Yard

Halls and Stairs

Halls and Stairs

Halls and Stairs

Halls and Stairs

Halls and Stairs

Halls and Stairs

Halls and Stairs

Halls and Stairs

Halls and Stairs

Halls and Stairs

Halls and Stairs

Halls and Stairs

Halls and Stairs

Halls and Stairs

Halls and Stairs

Halls and Stairs

Halls and Stairs

Halls and Stairs

Halls and Stairs

HVAC and Hot Water

HVAC and Hot Water

HVAC and Hot Water