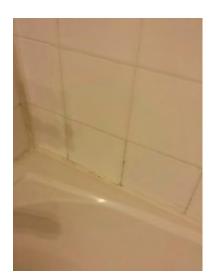

| Owners Bath 2                  | Clean        | Undamaged    | Working      | Comments              |
|--------------------------------|--------------|--------------|--------------|-----------------------|
| Doors & Locks                  | $\checkmark$ | $\checkmark$ | $\checkmark$ |                       |
| Walls & Ceilings               | $\checkmark$ | $\checkmark$ |              | Smudge marks on wall. |
| Floor/Coverings                | $\checkmark$ | $\checkmark$ |              |                       |
| Windows & Locks                | $\checkmark$ | $\checkmark$ | $\checkmark$ |                       |
| Lights & Power Points          | $\checkmark$ | $\checkmark$ | X            | Left bulb is out.     |
| Bath/Shower & Taps             | X            | $\checkmark$ |              | Minor mildew stains.  |
| Basin, Cabinet Vanity & Mirror | $\checkmark$ | $\checkmark$ |              |                       |
| Toilet & Toilet Roll Holder    | $\checkmark$ | $\checkmark$ |              |                       |
| Heating/Exhaust Fan            | X            | $\checkmark$ | $\checkmark$ | Exhaust is dusty.     |

| Bathroom 3                     | Clean        | Undamaged    | Working      | Comments                                                                            |
|--------------------------------|--------------|--------------|--------------|-------------------------------------------------------------------------------------|
| Doors & Locks                  | X            | X            | $\checkmark$ | Door stopper has been removed and there stickers on the door.                       |
| Walls & Ceilings               | $\checkmark$ | $\checkmark$ |              |                                                                                     |
| Floor/Coverings                | X            | X            |              | Tiles in front of tub are cracked while the caulking along<br>base tiles are dirty. |
| Windows & Locks                |              |              |              |                                                                                     |
| Lights & Power Points          | $\checkmark$ | $\checkmark$ | $\checkmark$ |                                                                                     |
| Bath/Shower & Taps             | X            | $\checkmark$ |              | Minor mildew along shower wall.                                                     |
| Basin, Cabinet Vanity & Mirror | $\checkmark$ | X            |              | Medicine cabinet mirror door is damaged.                                            |
| Toilet & Toilet Roll Holder    | $\checkmark$ | $\checkmark$ |              |                                                                                     |
| Heating/Exhaust Fan            | X            | $\checkmark$ | $\checkmark$ | Exhaust is dusty.                                                                   |