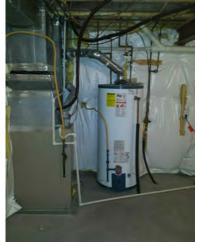

| Meters and Shut Offs | Clean | Undamaged    | Working      | Comments                                                                                                                    |
|----------------------|-------|--------------|--------------|-----------------------------------------------------------------------------------------------------------------------------|
| Doors & Locks        | ✓     | $\checkmark$ | $\checkmark$ | Breaker panel is in bsmt. Main water shut off is next to<br>hot water tank. Front and rear hose bib valves are above<br>it. |
| Walls                |       |              |              |                                                                                                                             |
| Windows & Roof       |       |              |              |                                                                                                                             |

| Vents, Drains and Trash | Clean        | Undamaged    | Working      | Comments                                  |
|-------------------------|--------------|--------------|--------------|-------------------------------------------|
| Doors & Locks           | $\checkmark$ | $\checkmark$ | $\checkmark$ | Sump Pump next round mechanicals in bsmt. |
| Walls                   |              |              |              |                                           |
| Windows & Roof          |              |              |              |                                           |

Halls and Stairs

Halls and Stairs

Halls and Stairs

Halls and Stairs

Halls and Stairs

HVAC and Hot Water

HVAC and Hot Water

HVAC and Hot Water

HVAC and Hot Water

HVAC and Hot Water

HVAC and Hot Water

HVAC and Hot Water

HVAC and Hot Water

HVAC and Hot Water

HVAC and Hot Water

HVAC and Hot Water

HVAC and Hot Water

HVAC and Hot Water

Appliances

Appliances

Appliances

Appliances

Appliances

Appliances