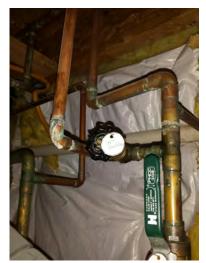

| Meters and Shut Offs | Clean | Undamaged    | Working      | Comments                                                                                                                    |
|----------------------|-------|--------------|--------------|-----------------------------------------------------------------------------------------------------------------------------|
| Doors & Locks        | ✓     | $\checkmark$ | $\checkmark$ | Breaker panel is in bsmt. Main water shut off is next to<br>hot water tank. Front and rear hose bib valves are above<br>it. |
| Walls                |       |              |              |                                                                                                                             |
| Windows & Roof       |       |              |              |                                                                                                                             |