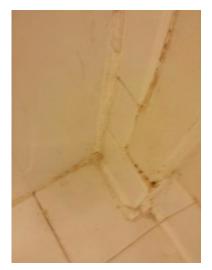

| Bathroom 3                     | Clean        | Undamaged    | Working      | Comments                                                                            |
|--------------------------------|--------------|--------------|--------------|-------------------------------------------------------------------------------------|
| Doors & Locks                  | X            | X            | $\checkmark$ | Door stopper has been removed and there stickers on the door.                       |
| Walls & Ceilings               | $\checkmark$ | $\checkmark$ |              |                                                                                     |
| Floor/Coverings                | X            | X            |              | Tiles in front of tub are cracked while the caulking along<br>base tiles are dirty. |
| Windows & Locks                |              |              |              |                                                                                     |
| Lights & Power Points          | $\checkmark$ | $\checkmark$ | $\checkmark$ |                                                                                     |
| Bath/Shower & Taps             | X            | $\checkmark$ |              | Minor mildew along shower wall.                                                     |
| Basin, Cabinet Vanity & Mirror | $\checkmark$ | X            |              | Medicine cabinet mirror door is damaged.                                            |
| Toilet & Toilet Roll Holder    | $\checkmark$ | $\checkmark$ |              |                                                                                     |
| Heating/Exhaust Fan            | X            | $\checkmark$ | $\checkmark$ | Exhaust is dusty.                                                                   |

Maintenance Comments

All carpet areas have minor stain marks. Family rm has 7 blinds that does not tilt. Retractable hood exhaust for cooktop would not close. Lower oven door has spots. Spots on crown molding in front of owners suite. Return in dining rm wall is dusty. Every bathroom has a bulb or 2 that's burnt. Owners bath 2 and upper hall bath have dusty exhaust and minir mildew marks along shower walls. Owners bath medicine cabinet has stain marks inside. BR 3 has deep scratxh marks. Pls see bathroom 3 for further details.