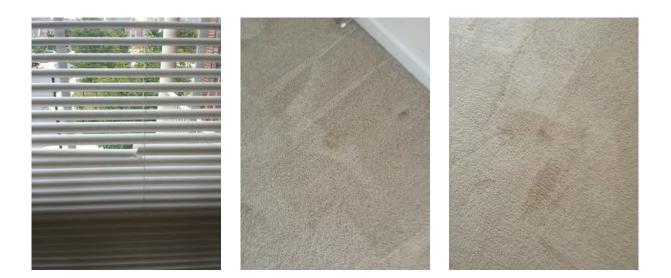

| Family Rm Adj Breakfast Area | Clean        | Undamaged    | Working      | Comments                                            |
|------------------------------|--------------|--------------|--------------|-----------------------------------------------------|
| Doors & Locks                |              |              |              |                                                     |
| Walls & Ceilings             | $\checkmark$ | X            |              | Column by breakfast area is splitting at the seams. |
| Floor/Coverings              | X            | $\checkmark$ |              | Several spots on carpet.                            |
| Windows & Locks              | $\checkmark$ | $\checkmark$ | $\checkmark$ |                                                     |
| Lights & Power Points        | $\checkmark$ | $\checkmark$ | $\checkmark$ |                                                     |
| Blinds/Curtains              | $\checkmark$ | $\checkmark$ | X            | 7 blinds do not tilt.                               |
| Gas Fireplace                | $\checkmark$ | $\checkmark$ |              |                                                     |