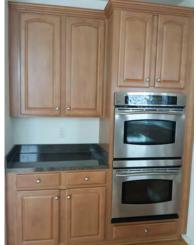

| Appliances     | Clean | Undamaged    | Working | Comments                                                        |
|----------------|-------|--------------|---------|-----------------------------------------------------------------|
| Doors & Locks  | X     | $\checkmark$ | X       | Retractable exhaust would not close. Lower oven door has spots. |
| Walls          |       |              |         |                                                                 |
| Windows & Roof |       |              |         |                                                                 |