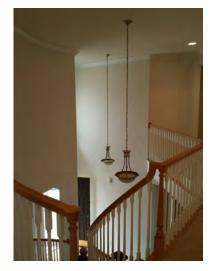

| Halls and Stairs | Clean | Undamaged    | Working      | Comments                                                                                                      |
|------------------|-------|--------------|--------------|---------------------------------------------------------------------------------------------------------------|
| Doors & Locks    | X     | $\checkmark$ | $\checkmark$ | Crown molding along upper hall are starting to separate<br>from wallspots on molding above owners suite door. |
| Walls            | X     | $\checkmark$ |              | Minor scratch marks on walls. Several stain marks on<br>carpet near laundry rm.                               |
| Windows & Roof   |       |              |              |                                                                                                               |

Rear Yard

Rear Yard

Halls and Stairs

Halls and Stairs

Halls and Stairs

Halls and Stairs

Halls and Stairs

Halls and Stairs

Halls and Stairs

Halls and Stairs

Halls and Stairs

Halls and Stairs

Halls and Stairs

Halls and Stairs

Halls and Stairs

Halls and Stairs

Halls and Stairs

Halls and Stairs

Halls and Stairs

Halls and Stairs

Halls and Stairs

HVAC and Hot Water

HVAC and Hot Water

HVAC and Hot Water