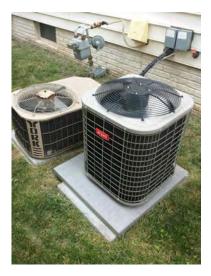

| HVAC and Hot Water | Clean        | Undamaged    | Working      | Comments                                                  |
|--------------------|--------------|--------------|--------------|-----------------------------------------------------------|
| Doors & Locks      | $\checkmark$ | $\checkmark$ | $\checkmark$ | 18*18*1 filter inside return of owners suite.             |
| Walls              | ×            |              |              | Return in dining rm is dusty. Thermostat is in dining rm. |
| Windows & Roof     |              |              |              |                                                           |