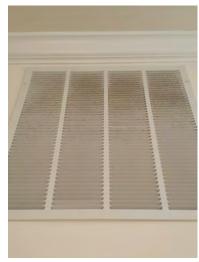

| HVAC and Hot Water | Clean        | Undamaged    | Working      | Comments                                                  |
|--------------------|--------------|--------------|--------------|-----------------------------------------------------------|
| Doors & Locks      | $\checkmark$ | $\checkmark$ | $\checkmark$ | 18*18*1 filter inside return of owners suite.             |
| Walls              | ×            |              |              | Return in dining rm is dusty. Thermostat is in dining rm. |
| Windows & Roof     |              |              |              |                                                           |

Halls and Stairs

Halls and Stairs

Halls and Stairs

Halls and Stairs

Halls and Stairs

HVAC and Hot Water

HVAC and Hot Water

HVAC and Hot Water

HVAC and Hot Water

HVAC and Hot Water

HVAC and Hot Water

HVAC and Hot Water

HVAC and Hot Water

HVAC and Hot Water

HVAC and Hot Water

HVAC and Hot Water

HVAC and Hot Water

HVAC and Hot Water

Appliances

Appliances

Appliances

Appliances

Appliances

Appliances