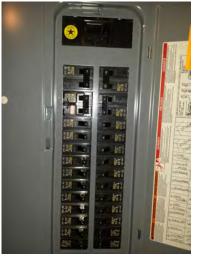

| Meters and Shut Offs | Clean | Undamaged    | Working      | Comments                                                                                                                    |
|----------------------|-------|--------------|--------------|-----------------------------------------------------------------------------------------------------------------------------|
| Doors & Locks        | ✓     | $\checkmark$ | $\checkmark$ | Breaker panel is in bsmt. Main water shut off is next to<br>hot water tank. Front and rear hose bib valves are above<br>it. |
| Walls                |       |              |              |                                                                                                                             |
| Windows & Roof       |       |              |              |                                                                                                                             |

Meters and Shut Offs

Meters and Shut Offs

Meters and Shut Offs

Meters and Shut Offs

Meters and Shut Offs

Meters and Shut Offs

Vents, Drains and Trash

Vents, Drains and Trash