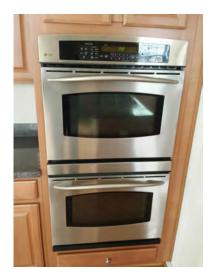

| Appliances     | Clean | Undamaged    | Working | Comments                                                        |
|----------------|-------|--------------|---------|-----------------------------------------------------------------|
| Doors & Locks  | X     | $\checkmark$ | X       | Retractable exhaust would not close. Lower oven door has spots. |
| Walls          |       |              |         |                                                                 |
| Windows & Roof |       |              |         |                                                                 |

HVAC and Hot Water

HVAC and Hot Water

Appliances

Appliances

Appliances

Appliances

Appliances

Appliances

Appliances

Appliances

Appliances

Appliances

Appliances

Appliances

Appliances

Appliances