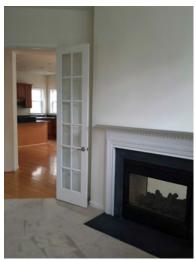

| Family Rm Adj Breakfast Area | Clean        | Undamaged    | Working      | Comments                                            |
|------------------------------|--------------|--------------|--------------|-----------------------------------------------------|
| Doors & Locks                |              |              |              |                                                     |
| Walls & Ceilings             | $\checkmark$ | X            |              | Column by breakfast area is splitting at the seams. |
| Floor/Coverings              | X            | $\checkmark$ |              | Several spots on carpet.                            |
| Windows & Locks              | $\checkmark$ | $\checkmark$ | $\checkmark$ |                                                     |
| Lights & Power Points        | $\checkmark$ | $\checkmark$ | $\checkmark$ |                                                     |
| Blinds/Curtains              | $\checkmark$ | $\checkmark$ | X            | 7 blinds do not tilt.                               |
| Gas Fireplace                | $\checkmark$ | $\checkmark$ |              |                                                     |