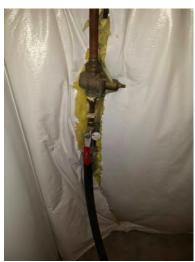

| Meters and Shut Offs | Clean | Undamaged    | Working      | Comments                                                                                                                    |
|----------------------|-------|--------------|--------------|-----------------------------------------------------------------------------------------------------------------------------|
| Doors & Locks        | ✓     | $\checkmark$ | $\checkmark$ | Breaker panel is in bsmt. Main water shut off is next to<br>hot water tank. Front and rear hose bib valves are above<br>it. |
| Walls                |       |              |              |                                                                                                                             |
| Windows & Roof       |       |              |              |                                                                                                                             |