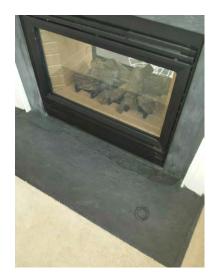

| Family Rm Adj Breakfast Area | Clean        | Undamaged    | Working      | Comments                                            |
|------------------------------|--------------|--------------|--------------|-----------------------------------------------------|
| Doors & Locks                |              |              |              |                                                     |
| Walls & Ceilings             | $\checkmark$ | X            |              | Column by breakfast area is splitting at the seams. |
| Floor/Coverings              | X            | $\checkmark$ |              | Several spots on carpet.                            |
| Windows & Locks              | $\checkmark$ | $\checkmark$ | $\checkmark$ |                                                     |
| Lights & Power Points        | $\checkmark$ | $\checkmark$ | $\checkmark$ |                                                     |
| Blinds/Curtains              | $\checkmark$ | $\checkmark$ | X            | 7 blinds do not tilt.                               |
| Gas Fireplace                | $\checkmark$ | $\checkmark$ |              |                                                     |