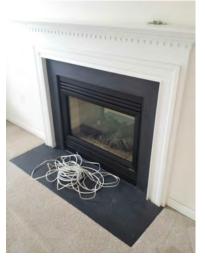

| Family Rm Adj Breakfast Area | Clean        | Undamaged    | Working      | Comments                                            |
|------------------------------|--------------|--------------|--------------|-----------------------------------------------------|
| Doors & Locks                |              |              |              |                                                     |
| Walls & Ceilings             | $\checkmark$ | X            |              | Column by breakfast area is splitting at the seams. |
| Floor/Coverings              | X            | $\checkmark$ |              | Several spots on carpet.                            |
| Windows & Locks              | $\checkmark$ | $\checkmark$ | $\checkmark$ |                                                     |
| Lights & Power Points        | $\checkmark$ | $\checkmark$ | $\checkmark$ |                                                     |
| Blinds/Curtains              | $\checkmark$ | $\checkmark$ | X            | 7 blinds do not tilt.                               |
| Gas Fireplace                | $\checkmark$ | $\checkmark$ |              |                                                     |