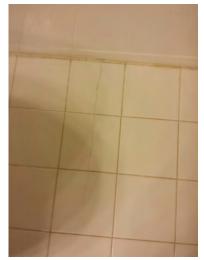

| Bathroom 3                     | Clean        | Undamaged    | Working      | Comments                                                                            |
|--------------------------------|--------------|--------------|--------------|-------------------------------------------------------------------------------------|
| Doors & Locks                  | X            | X            | $\checkmark$ | Door stopper has been removed and there stickers on the door.                       |
| Walls & Ceilings               | $\checkmark$ | $\checkmark$ |              |                                                                                     |
| Floor/Coverings                | X            | X            |              | Tiles in front of tub are cracked while the caulking along<br>base tiles are dirty. |
| Windows & Locks                |              |              |              |                                                                                     |
| Lights & Power Points          | $\checkmark$ | $\checkmark$ | $\checkmark$ |                                                                                     |
| Bath/Shower & Taps             | X            | $\checkmark$ |              | Minor mildew along shower wall.                                                     |
| Basin, Cabinet Vanity & Mirror | $\checkmark$ | X            |              | Medicine cabinet mirror door is damaged.                                            |
| Toilet & Toilet Roll Holder    | $\checkmark$ | $\checkmark$ |              |                                                                                     |
| Heating/Exhaust Fan            | X            | $\checkmark$ | $\checkmark$ | Exhaust is dusty.                                                                   |