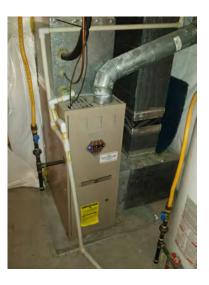

| HVAC and Hot Water | Clean        | Undamaged    | Working      | Comments                                                  |
|--------------------|--------------|--------------|--------------|-----------------------------------------------------------|
| Doors & Locks      | $\checkmark$ | $\checkmark$ | $\checkmark$ | 18*18*1 filter inside return of owners suite.             |
| Walls              | ×            |              |              | Return in dining rm is dusty. Thermostat is in dining rm. |
| Windows & Roof     |              |              |              |                                                           |

Halls and Stairs

Halls and Stairs

Halls and Stairs

Halls and Stairs

Halls and Stairs

HVAC and Hot Water

HVAC and Hot Water

HVAC and Hot Water

HVAC and Hot Water

HVAC and Hot Water

HVAC and Hot Water

HVAC and Hot Water

HVAC and Hot Water

HVAC and Hot Water

HVAC and Hot Water

HVAC and Hot Water

HVAC and Hot Water

HVAC and Hot Water

Appliances

Appliances

Appliances

Appliances

Appliances

Appliances