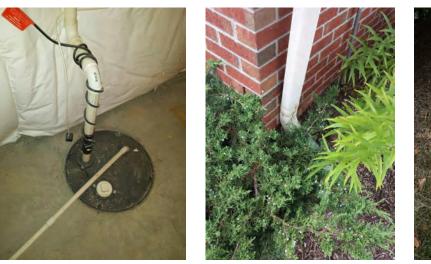

| Vents, Drains and Trash | Clean        | Undamaged    | Working      | Comments                                  |
|-------------------------|--------------|--------------|--------------|-------------------------------------------|
| Doors & Locks           | $\checkmark$ | $\checkmark$ | $\checkmark$ | Sump Pump next round mechanicals in bsmt. |
| Walls                   |              |              |              |                                           |
| Windows & Roof          |              |              |              |                                           |