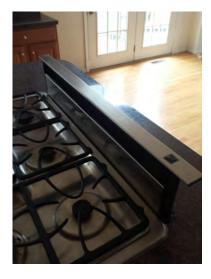

| Appliances     | Clean | Undamaged    | Working | Comments                                                        |
|----------------|-------|--------------|---------|-----------------------------------------------------------------|
| Doors & Locks  | X     | $\checkmark$ | X       | Retractable exhaust would not close. Lower oven door has spots. |
| Walls          |       |              |         |                                                                 |
| Windows & Roof |       |              |         |                                                                 |

| Kitchen 1                    | Clean        | Undamaged    | Working      | Comments |
|------------------------------|--------------|--------------|--------------|----------|
| Doors & Locks                | $\checkmark$ | $\checkmark$ | $\checkmark$ |          |
| Walls & Ceilings             | $\checkmark$ | $\checkmark$ |              |          |
| Floor/Coverings              | $\checkmark$ | $\checkmark$ |              |          |
| Windows & Locks              | $\checkmark$ | $\checkmark$ | $\checkmark$ |          |
| Lights & Power Points        | $\checkmark$ | $\checkmark$ | $\checkmark$ |          |
| Cupboards/Drawers/Bench Tops | $\checkmark$ | $\checkmark$ | $\checkmark$ |          |
| Sink/Taps/Spout              | $\checkmark$ | $\checkmark$ |              |          |
| Stove/Hobs/Griller           | $\checkmark$ | $\checkmark$ |              |          |
| Appliances                   | $\checkmark$ | $\checkmark$ | $\checkmark$ |          |