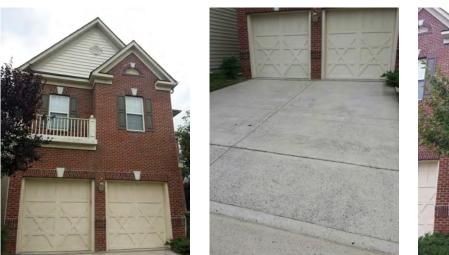

| Home Exterior  | Clean        | Undamaged    | Working      | Comments |
|----------------|--------------|--------------|--------------|----------|
| Roof           | $\checkmark$ | $\checkmark$ | $\checkmark$ |          |
| Exterior Walls | $\checkmark$ | $\checkmark$ |              |          |
| Driveway       | $\checkmark$ | $\checkmark$ |              |          |
| Light Fixtures | $\checkmark$ | $\checkmark$ | $\checkmark$ |          |
| Eaves trough   | $\checkmark$ | $\checkmark$ | $\checkmark$ |          |