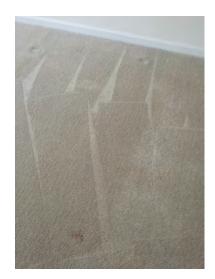

| Family Rm Adj Breakfast Area | Clean        | Undamaged    | Working      | Comments                                            |
|------------------------------|--------------|--------------|--------------|-----------------------------------------------------|
| Doors & Locks                |              |              |              |                                                     |
| Walls & Ceilings             | $\checkmark$ | X            |              | Column by breakfast area is splitting at the seams. |
| Floor/Coverings              | X            | $\checkmark$ |              | Several spots on carpet.                            |
| Windows & Locks              | $\checkmark$ | $\checkmark$ | $\checkmark$ |                                                     |
| Lights & Power Points        | $\checkmark$ | $\checkmark$ | $\checkmark$ |                                                     |
| Blinds/Curtains              | $\checkmark$ | $\checkmark$ | X            | 7 blinds do not tilt.                               |
| Gas Fireplace                | $\checkmark$ | $\checkmark$ |              |                                                     |

Maintenance Comments

All carpet areas have minor stain marks. Family rm has 7 blinds that does not tilt. Retractable hood exhaust for cooktop would not close. Lower oven door has spots. Spots on crown molding in front of owners suite. Return in dining rm wall is dusty. Every bathroom has a bulb or 2 that's burnt. Owners bath 2 and upper hall bath have dusty exhaust and minir mildew marks along shower walls. Owners bath medicine cabinet has stain marks inside. BR 3 has deep scratxh marks. Pls see bathroom 3 for further details.