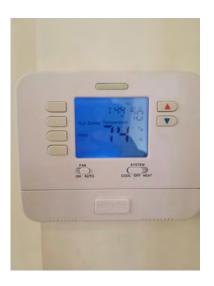

| HVAC and Hot Water | Clean        | Undamaged    | Working      | Comments                                                  |
|--------------------|--------------|--------------|--------------|-----------------------------------------------------------|
| Doors & Locks      | $\checkmark$ | $\checkmark$ | $\checkmark$ | 18*18*1 filter inside return of owners suite.             |
| Walls              | ×            |              |              | Return in dining rm is dusty. Thermostat is in dining rm. |
| Windows & Roof     |              |              |              |                                                           |

Halls and Stairs

Halls and Stairs

Halls and Stairs

Halls and Stairs

Halls and Stairs

HVAC and Hot Water

HVAC and Hot Water

HVAC and Hot Water

HVAC and Hot Water

HVAC and Hot Water

HVAC and Hot Water

HVAC and Hot Water

HVAC and Hot Water

HVAC and Hot Water

HVAC and Hot Water

HVAC and Hot Water

HVAC and Hot Water

HVAC and Hot Water

Appliances

Appliances

Appliances

Appliances

Appliances

Appliances