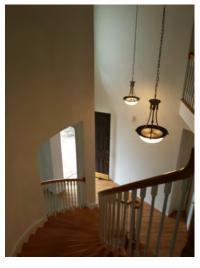

| Halls and Stairs | Clean | Undamaged    | Working      | Comments                                                                                                      |
|------------------|-------|--------------|--------------|---------------------------------------------------------------------------------------------------------------|
| Doors & Locks    | X     | $\checkmark$ | $\checkmark$ | Crown molding along upper hall are starting to separate<br>from wallspots on molding above owners suite door. |
| Walls            | X     | $\checkmark$ |              | Minor scratch marks on walls. Several stain marks on<br>carpet near laundry rm.                               |
| Windows & Roof   |       |              |              |                                                                                                               |

Rear Yard

Rear Yard

Halls and Stairs

Halls and Stairs

Halls and Stairs

Halls and Stairs

Halls and Stairs

Halls and Stairs

Halls and Stairs

Halls and Stairs

Halls and Stairs

Halls and Stairs

Halls and Stairs

Halls and Stairs

Halls and Stairs

Halls and Stairs

Halls and Stairs

Halls and Stairs

Halls and Stairs

Halls and Stairs

Halls and Stairs

HVAC and Hot Water

HVAC and Hot Water

HVAC and Hot Water