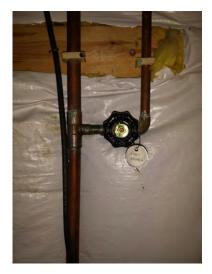

| Meters and Shut Offs | Clean | Undamaged    | Working      | Comments                                                                                                                    |
|----------------------|-------|--------------|--------------|-----------------------------------------------------------------------------------------------------------------------------|
| Doors & Locks        | ✓     | $\checkmark$ | $\checkmark$ | Breaker panel is in bsmt. Main water shut off is next to<br>hot water tank. Front and rear hose bib valves are above<br>it. |
| Walls                |       |              |              |                                                                                                                             |
| Windows & Roof       |       |              |              |                                                                                                                             |