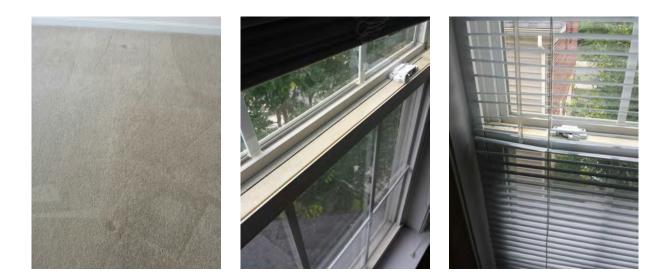

## Report Completed By: INSPECTOR

Tenants:

| Living Room 1         | Clean        | Undamaged    | Working      | Comments |
|-----------------------|--------------|--------------|--------------|----------|
| Doors & Locks         |              |              |              |          |
| Walls & Ceilings      | $\checkmark$ | $\checkmark$ |              |          |
| Floor/Coverings       | $\checkmark$ | $\checkmark$ |              |          |
| Windows & Locks       | $\checkmark$ | $\checkmark$ | $\checkmark$ |          |
| Lights & Power Points |              |              |              |          |
| Blinds/Curtains       | $\checkmark$ | $\checkmark$ | $\checkmark$ |          |

| Family Rm Adj Breakfast Area | Clean        | Undamaged    | Working      | Comments                                            |
|------------------------------|--------------|--------------|--------------|-----------------------------------------------------|
| Doors & Locks                |              |              |              |                                                     |
| Walls & Ceilings             | $\checkmark$ | X            |              | Column by breakfast area is splitting at the seams. |
| Floor/Coverings              | X            | $\checkmark$ |              | Several spots on carpet.                            |
| Windows & Locks              | $\checkmark$ | $\checkmark$ | $\checkmark$ |                                                     |
| Lights & Power Points        | $\checkmark$ | $\checkmark$ | $\checkmark$ |                                                     |
| Blinds/Curtains              | $\checkmark$ | $\checkmark$ | X            | 7 blinds do not tilt.                               |
| Gas Fireplace                | $\checkmark$ | $\checkmark$ |              |                                                     |