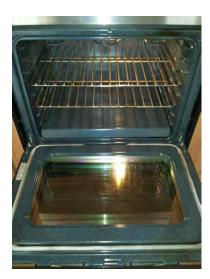

| Appliances     | Clean | Undamaged    | Working | Comments                                                        |
|----------------|-------|--------------|---------|-----------------------------------------------------------------|
| Doors & Locks  | X     | $\checkmark$ | X       | Retractable exhaust would not close. Lower oven door has spots. |
| Walls          |       |              |         |                                                                 |
| Windows & Roof |       |              |         |                                                                 |

HVAC and Hot Water

HVAC and Hot Water

Appliances

Appliances

Appliances

Appliances

Appliances

Appliances

Appliances

Appliances

Appliances

Appliances

Appliances

Appliances

Appliances

Appliances