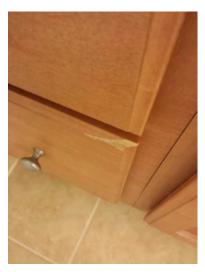

| Bedroom 3 with Vanity          | Clean        | Undamaged    | Working      | Comments                                                                                                  |
|--------------------------------|--------------|--------------|--------------|-----------------------------------------------------------------------------------------------------------|
| Doors & Locks                  | $\checkmark$ | X            | $\checkmark$ | Door stopper for bathroom door has been removed.                                                          |
| Walls & Ceiling                | X            | ×            |              | Many scratch marks on walls. Certain marks are deep and<br>are results of drywall paper being pulled off. |
| Floor/Coverings                | $\checkmark$ | $\checkmark$ |              |                                                                                                           |
| Windows & LocksBlinds/Curtains | $\checkmark$ | $\checkmark$ | $\checkmark$ |                                                                                                           |
| Lights & Power Points          | $\checkmark$ | $\checkmark$ | $\checkmark$ |                                                                                                           |
| Built-ins/Mirrors              | $\checkmark$ | $\checkmark$ | $\checkmark$ |                                                                                                           |